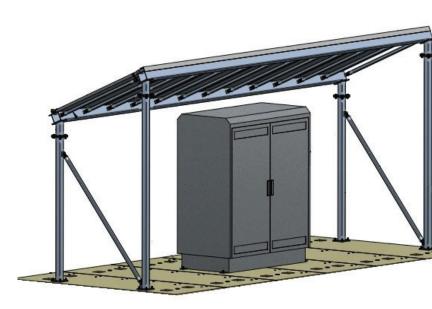

## SOLUTION

The Valen team recommended our versatile ModX4 system. Designed and developed in house, the ModX package was produced to make our customers' lives easier. Suiting a range of power requirements, the system comes complete and fully wired, giving our customers the confidence that the system will work from day 1.

Valen products were used to create the kit, including Valen Endurogel 155Ah Front Terminal Batteries, outdoor cabinet, Enetek solar controller ETS+3248 and Valen 300W Solar Panels.