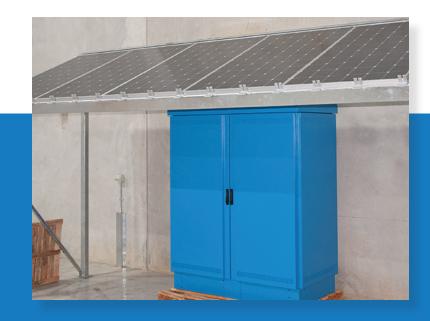

## SOLUTION

The Valen team recommended our versatile ModX4 system. Designed and developed in house, the ModX package was produced to make our customers' lives easier. Suiting a range of power requirements, the system comes complete and fully wired, giving our customers the confidence that the system will work from day 1.

Valen products were used to create the kit, including Valen Endurogel 155Ah Front Terminal Batteries, outdoor cabinet, Enetek solar controller ETS+3248 and Valen 300W Solar Panels.

## OUTCOME

The ModX package suited Riot Tinto as it allowed remote power without the need for extensive groundwork. An additional benefit was the versatility, where Rio Tinto could request additional specs such as door locks, smoke alarms and shade screens, and installation could be anywhere that suited them.