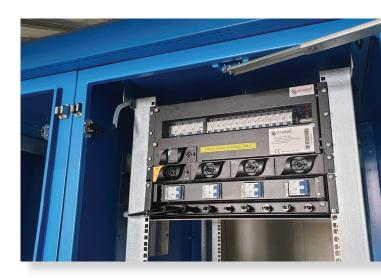

## SOLUTION

The Valen team recommended our versatile ModX4 system. Designed and developed in house, the ModX package was produced to make our customers' lives easier. Suiting a range of power requirements, the system comes complete and fully wired, giving our customers the confidence that the system will work from day 1.

Valen products were used to create the kit, including Valen Endurogel 155Ah Front Terminal Batteries, outdoor cabinet, Enetek solar controller ETS+3248 and Valen 300W Solar Panels.